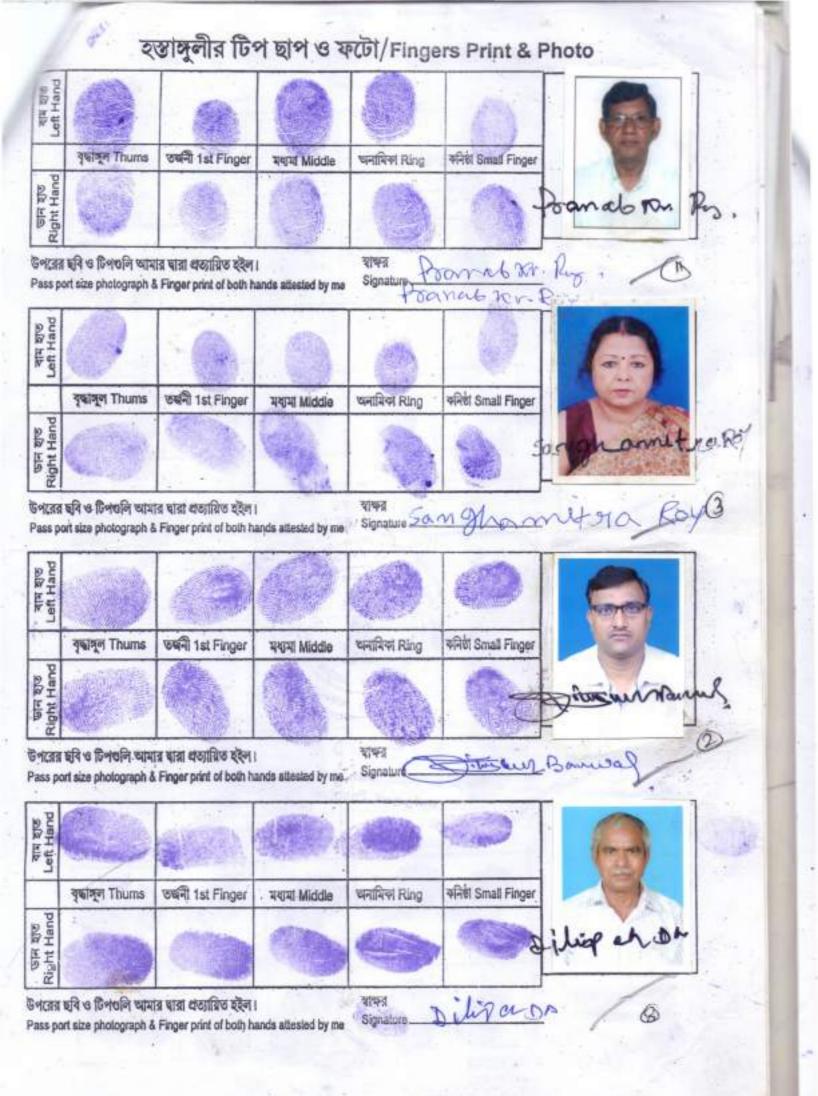

Durgapur, Paschien Bardhama

2 5 JAN 2019

104

Bhakti Bhusan Mandal

126 Ailan Kr. Bhadin

Dule for your wall-

- (1) Sri Swapan Roychowdhury (ADGPR8504F), S/o Late Mahadev Ch. Roy chowdhury, by faith Hindu, by occupation Business, residing at 2/13, Nanda Lal Bithi, City Centre, P.S. City Centre, Durgapur 713216, District: Paschim Bardhaman;
- (2) Sri Dilip Kumar Barnwal (AIWPB0991M), S/o. Late Shankar Prasad Burnwal, by faith Hindu, by occupation – Business, residing at Sri Ram Park, Swapna Market, P.S. NTS, Durgapur 713206, District: Burdwan:
- (3) Smt. Sanghamitra Roy (AGEPR2068P), W/o Sri Pranab Kumar Roy, by faith- Hindu, by occupation - Business, residing at 2/25, Sarojini Naidu Path, Non-Company, City Centre, P.S. City Centre, Durgapur 713216, District- Paschim Bardhaman;
- (4) Aarif Parwez (ASVPP6541J), S/o Sri Abdul Rasid, by faith-Muslim, by occupation-Business, residing at Plot no. 219(P), Imman Kalyan Sarani, Sec-2C, Bidhannagar, Durgapur 713212, District Paschim Bardhaman;
- (5) Sri Bhakti Bhusan Mondal (AEBPM4643L), S/o Late Dasurathi Mondal, by faith-Hindu, by occupation - Business, residing at 23/9, Bengal Ambuja, City Centre, P.S. City Centre, Durgapur 713216, District-Paschim Bardhaman;
- (6) Sri Bijay Kumar Bhadani (AHWPB5937A), S%, Late Bhimsen Bhadani, by faith-Hindu, by occupation - Business, residing at Vidyasagar Pally Benachity, P.S. Durgapur, Durgapur 713213, District Paschim Bardhaman;
- (7) Sri Dhiraj Mondal (AIDPM2141F), S/o Late Dhirendra Nath Mondal, by faith Hindu, by occupation -Business, residing at Chatal, Guskara, P.S. Ausgram, District Paschim Bardhaman;
- (8) Sri Dilip Chandra Das (AHNPD5247L), S/o Late Prafulla Chandra Das, by faith - Hindu, by occupation - Business, residing at D/292, Eagel Street, Bidhannagar, P.S. Newtownship, Durgapur '713212, District' Paschim Bardhaman;
- (9) Kazi Ahammed Hossain (AGCPK8507E), S/o, Late Kazi MD Hossain, by

107 Dhiroy' Mardal 108 Dilit ch Der 109 Kazi Ahan Honzi 10 कारि देव वगहा France Mr. Reg. Rifa Devicoulta 113 Ritika Rani Gupta. Joydeb Glash. Addl. Dist. Sub-Registrar Durgapur, Paschim Bardhaman 115 2 5 JAN 2019 Sanchita Mondal @ anchita aherh

11. Sri Pranab Kumar Roy (AGEPR2067C), S/o Late Ramkrishna Roy, by faith-Hindu, by occupation – Business, residing at 37, Baghajatin Path, SAIL Co-Operative, City Centre, P.S. City Centre, Durgapur-713216, Dist. Paschim Bardhaman;